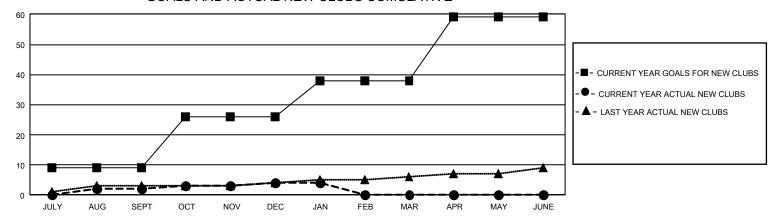

## GOALS AND ACTUAL NEW CLUBS CUMULATIVE

## GMT Constitutional Area 1, Group A

REPORT DOES NOT INCLUDE CLUBS IN UNDISTRICTED AREAS.

|               | Clut          | Me<br>RESULTS |               |               |                       |
|---------------|---------------|---------------|---------------|---------------|-----------------------|
|               | RESULTS FOR   |               |               |               |                       |
| QUARTER       | NEW CLUB GOAL | NEW CLUBS     | DROPPED CLUBS | QUARTER MEMB  | ER GROWTH NET<br>GOAL |
| JULY/AUG/SEPT | 27            | 2             | 8             | JULY/AUG/SEPT | 634                   |
| OCT/NOV/DEC   | 51            | 2             | 12            | OCT/NOV/DEC   | 621                   |
| JAN/FEB/MAR   | 36            | 0             | 3             | JAN/FEB/MAR   | 747                   |
| APR/MAY/JUNE  | 63            | 0             | 0             | APR/MAY/JUNE  | 744                   |