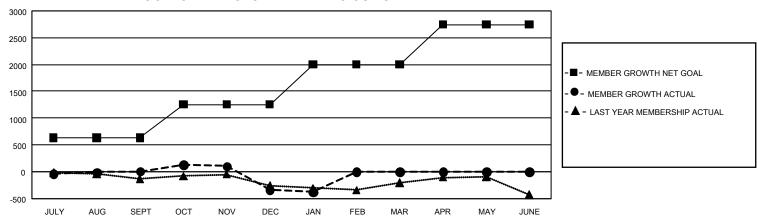

## GOALS AND ACTUAL MEMBERS CUMULATIVE

| DROPPED CLUBS: 23 |       | 530 CLUBS OF 1,049 ADDED 1<br>OR MORE NEW MEMBERS | GENDER DISTRIBUTION                 |                 |
|-------------------|-------|---------------------------------------------------|-------------------------------------|-----------------|
|                   |       |                                                   | MALE                                | 17,873 (62.28%) |
|                   |       |                                                   | FEMALE                              | 10,812 (37.68%) |
| DROPPED MEMBERS   |       |                                                   | NON BINARY                          | 3 (0.01%)       |
| DECEASED          | 226   |                                                   | PREFER NOT TO ANSWER                | 8 (0.03%)       |
| CLUB CANCELLED    | 184   |                                                   | TOTAL FAMILY UNIT MEMBERS           | 5 4,514         |
| OTHER             | 2,030 | CLICK HERE FOR                                    |                                     |                 |
| TOTAL             | 2,440 | CUMULATIVE MEMBERSHIP DATA                        | FAMILY MEMBERS PAYING HALF DUES 2,3 |                 |

| Members               |                           |                         |                                              |  |  |  |  |  |
|-----------------------|---------------------------|-------------------------|----------------------------------------------|--|--|--|--|--|
| RESULTS FOR 2022-2023 |                           |                         |                                              |  |  |  |  |  |
| QUARTER N             | MEMBER GROWTH NET<br>GOAL | MEMBER GROWTH<br>ACTUAL | DROPPED MEMBERS ACTUAL (including transfers) |  |  |  |  |  |
| JULY/AUG/SEP          | T 634                     | 1,139                   | 983                                          |  |  |  |  |  |
| OCT/NOV/DEC           | 621                       | 885                     | 1,154                                        |  |  |  |  |  |
| JAN/FEB/MAR           | 747                       | 302                     | 303                                          |  |  |  |  |  |
| APR/MAY/JUNE          | 744                       | 0                       | 0                                            |  |  |  |  |  |